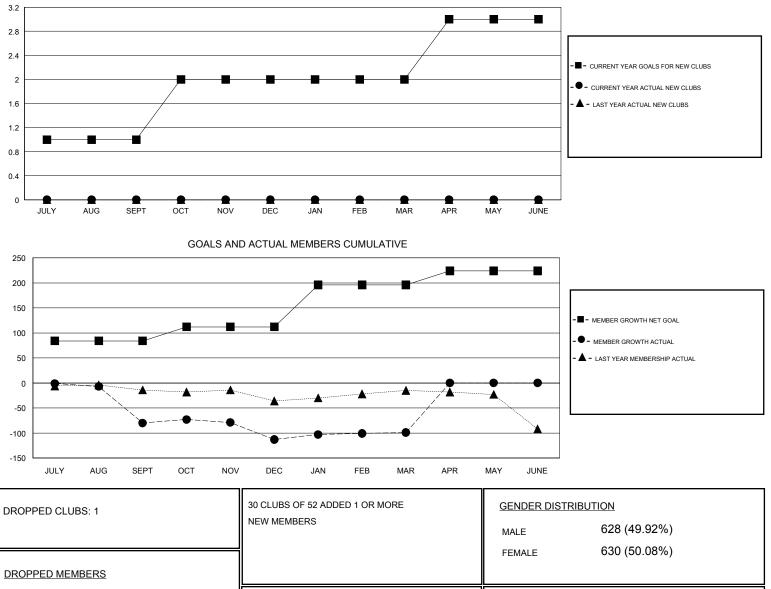

## District 35 O

Results as of: 3/31/2020

| GMT:                           |        | L      | OCATION FLORIDA | ,                                |          |          | GMT CA    |
|--------------------------------|--------|--------|-----------------|----------------------------------|----------|----------|-----------|
| Clubs<br>RESULTS FOR 2019-2020 |        |        |                 | Members<br>RESULTS FOR 2019-2020 |          |          |           |
|                                |        |        |                 |                                  |          |          |           |
| JULY/AUG/SEPT<br>OCT/NOV/DEC   | 1<br>1 | 0<br>0 | 0<br>1          | JULY/AUG/SEPT                    | 84<br>28 | 80<br>32 | 102<br>58 |
| JAN/FEB/MAR<br>APR/MAY/JUNE    | 0<br>1 | 0<br>0 | 0<br>0          | JAN/FEB/MAR<br>APR/MAY/JUNE      | 84<br>28 | 60<br>0  | 29<br>0   |